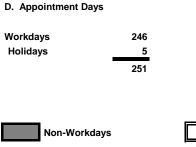

## A. Workdays

## C. Other Observations

| July | 20 | Jan   | 20  | Labor Day     | 1  |
|------|----|-------|-----|---------------|----|
| Aug  | 23 | Feb   | 19  | Thanksgiving  | 2  |
| Sept | 21 | March | 23  | Winter Recess | 5  |
| Oct  | 21 | April | 20  | Martin L King | 1  |
| Νον  | 19 | Мау   | 22  | Memorial Day  | 1  |
| Dec  | 16 | June  | 22  |               |    |
|      |    |       | 246 |               | 10 |
|      |    |       | 240 |               | 10 |

## B. Holidays

| Independence Day | 1 |
|------------------|---|
| Thanksgiving     | 1 |
| Dec. 25          | 1 |
| New Years Day    | 1 |
| Presidents Day   | 1 |
|                  | 5 |